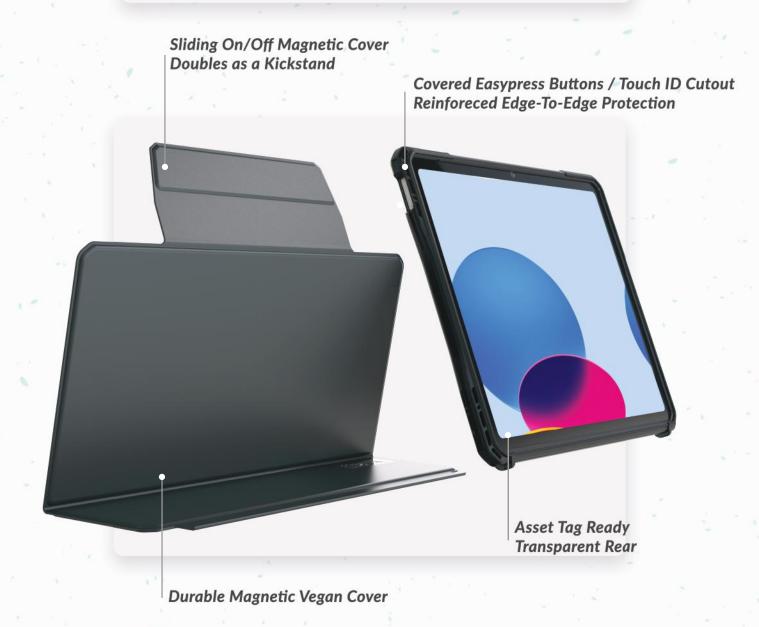

### **MAGNEITC STAND**

#### **SLIDE OFF COVER**

Innovative cover that can be detached from the case. Remove the cover by taking out the iPad from the Groove Folio, detach the cover, and then reinsert the iPad.