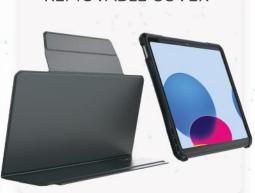

#### **SLIDE OFF COVER**

Innovative cover that can be detached from the case. Remove the cover by taking out the iPad from the Groove Folio, detach the cover, and then reinsert the iPad.