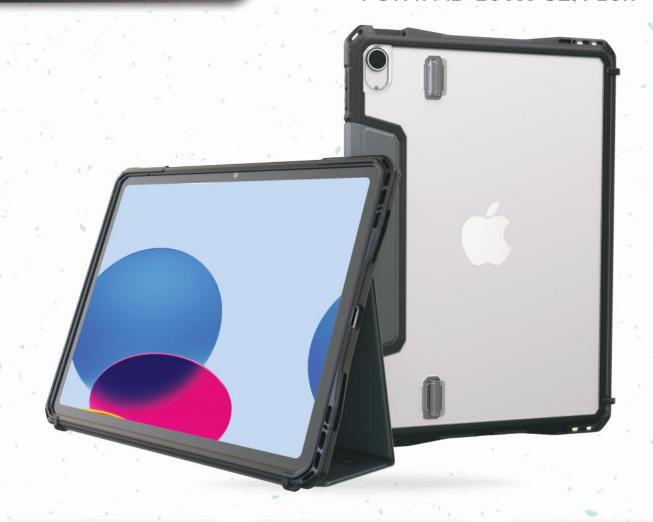

# **GROOVE FOLIO**

**FOR IPAD 10TH GEN 10.9"** 

REMOVABLE COVER

#### **SLIDE OFF COVER**

Innovative cover that can be detached from the case. Remove the cover by taking out the iPad from the Groove Folio, detach the cover, and then reinsert the iPad.