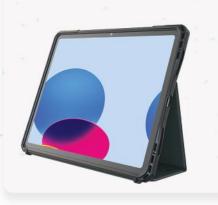

# **GROOVE FOLIO**

**FOR IPAD 10TH GEN 10.9"** 







REMOVABLE COVER



### **MAGNEITC STAND**



### **AIR CELL EDGES**

Incorporated air pockets that act as a shock absorber into each corner of the case. This design element, conceived over a decade ago for our original cases

#### APPLE EDU CERTIFIED

Chosen by Apple Education for K-12 iPad Safeguarding, ÜZBL partners with Apple EDU to craft specialized cases tailored for the educational environment.

#### **SLIDE OFF COVER**

Innovative cover that can be detached from the case. Remove the cover by taking out the iPad from the Groove Folio, detach the cover, and then reinsert the iPad.

## **PRODUCT SPECIFICATIONS**

**GROOVE FOLIO** 



Weight

Material

0.625 lbs

Polycarbonate + TPU

Polyurethane

**Dimensions** 

Customization

10.2 x 7.4 x 0.5 in Custom School Logo & Colors

Colors

Charcoal

#### **Product Part Numbers**

GF-