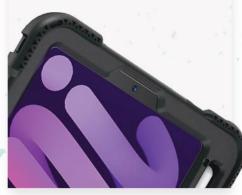

#### **SCREEN PROTECTION**

Adhered onto the case's bezel, the built-in screen protector sits flush against the iPad, dispersing the shock from drops from damaging the iPads screen.