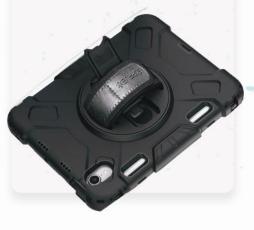

### **REMOVABLE KICKSTAND**

Conventional kickstands tend to scatter pins and parts when they fail. The Rugged Case's wide kickstand does not. Instead of breaking upon impact, it neatly folds back into position.