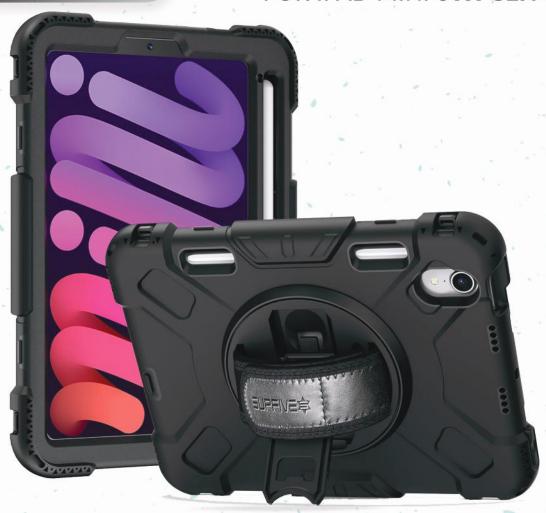

# **RUGGED CASE**

FOR IPAD MINI 6TH GEN 8.3"

KICKSTAND + STRAP

**MAXIMUM PROTECTION** 

#### **SILICONE EXTERIOR**

Meticulously crafted to serve as our top-tier flagship iPad case. Unlike the commonly used thin and inexpensive polycarbonate plastic, we opted for a silicone exterior for durability.

## **RUGGED CASE**

Weight 0.65 lbs

Material

Polycarbonate + Sllicone

Dimensions

Customization

8 x 6 x .05 in

Custom School Logo & Colors

Colors

Black

SP-MINI6-BLK | UZBL Rugged Case for iPad Mini Gen 6