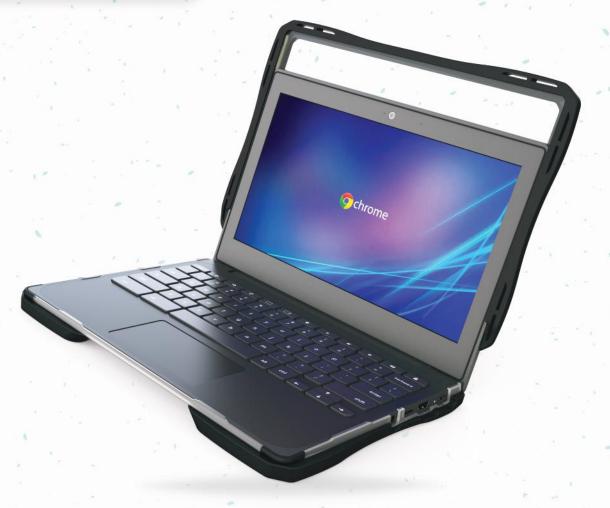

# AIR SHELL FOR HP CHROMEBOOKS

#### **RUBBERIZED EDGES**

Durable yet soft TPU rubber envelops all corners and edges of the device, incorporating strategically positioned 'air pockets' on each corner.

#### **ZERO HINGE PRESSURE**

Does not rub or cause any abrasion during the transition to 180 or 360 degrees. Sits perfectly flat with no dangerousgaps that put pressure on the hinges.