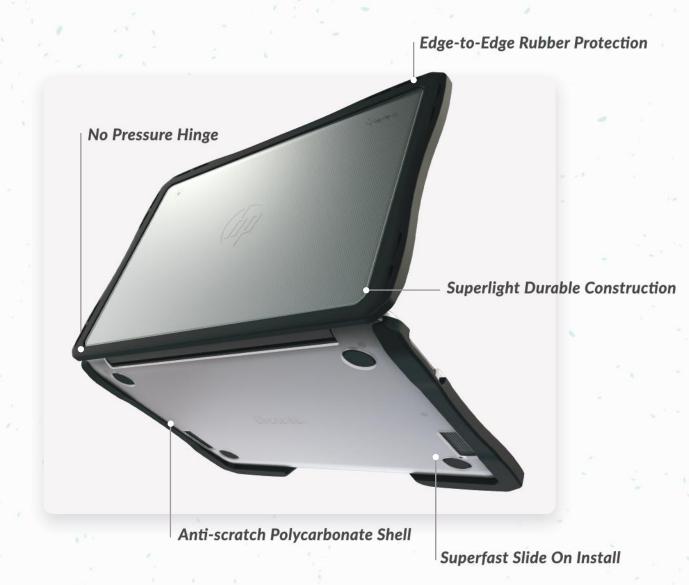

### **SUPER FAST INSTALL**

The innovative slide mechanism is strategically designed to evenly distribute pressure across the perimeter screen and install onto the device in seconds.

#### **RUBBERIZED EDGES**

Durable yet soft TPU rubber envelops all corners and edges of the device, incorporating strategically positioned 'air pockets' on each corner.

#### **ZERO HINGE PRESSURE**

Does not rub or cause any abrasion during the transition to 180 or 360 degrees. Sits perfectly flat with no dangerousgaps that put pressure on the hinges.

## RUGGED AIR HARD SHELL

Weight

Material

12 ounces

Polycarbonate + TPU

Dimensions

Customization

12.6 x 8.5 x 1 in