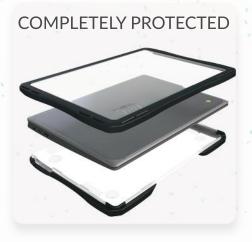

#### **RUBBERIZED EDGES**

Durable yet soft TPU rubber envelops all corners and edges of the device, incorporating strategically positioned 'air pockets' on each corner.

#### **ZERO HINGE PRESSURE**

Does not rub or cause any abrasion during the transition to 180 or 360 degrees. Sits perfectly flat with no dangerousgaps that put pressure on the hinges.