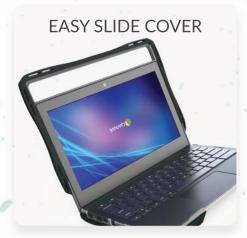

### **SUPER FAST INSTALL**

The innovative slide mechanism is strategically designed to evenly distribute pressure across the perimeter screen and install onto the device in seconds.