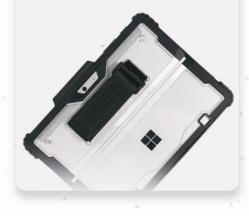

#### **STYLUS & HAND STRAP**

We crafted the Rugged Shell Case to seamlessly integrate with its inherent design aesthetics. The Surface's Type Keyboard Cover easily detaches and reattaches magnetically.

#### LIGHTWEIGHT CHASSIS

# **PRODUCT SPECIFICATIONS** RUGGED HARD SHELL

**Transparent Chassis** Asset Tag Ready

> Protected Kickstand + **Rubberized Grip Texture**

**Covered Easypress Buttons** 

Adjustable Hand Strap

Edge-to-Edge 360 Protection