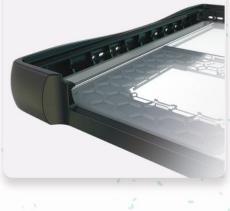

#### EDGE PROTECTION

## RUBBERIZED EDGES

Durable yet soft TPU rubber envelops all corners and edges of the device, incorporating strategically positioned 'air pockets' on each corner.