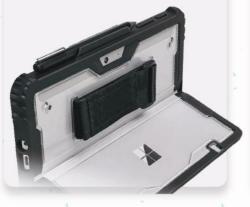

#### **STYLUS & HAND STRAP**

We crafted the Rugged Shell Case to seamlessly integrate with its inherent design aesthetics. The Surface's Type Keyboard Cover easily detaches and reattaches magnetically.

## RUBBERIZED EDGES

Durable yet soft TPU rubber envelops all corners and edges of the device, incorporating strategically positioned 'air pockets' on each corner.

# **PRODUCT SPECIFICATIONS** RUGGED HARD SHELL

**Transparent Chassis** Asset Tag Ready

> Protected Kickstand + **Rubberized Grip Texture**

**Covered Easypress Buttons** 

Adjustable Hand Strap

Edge-to-Edge 360 Protection