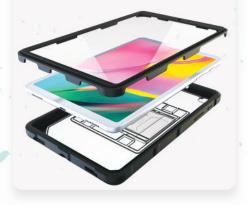

# **AFTERSHOCK** FOR IPAD SAMSUNG GALAXY TABS

#### SCREEN PROTECTION

Adhered onto the case's bezel, the built-in screen protector sits flush against the Galaxy, dispersing the shock from drops from damaging the screen.