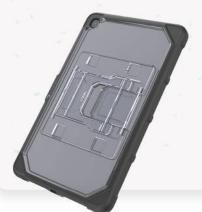

#### ASSET TAG READY

### **CLEAR POLYCARBONATE**

Т

Asset and barcode tracing made easy for device deployments of all sizes. The spacious polycarbonate back allows for the display of stickers or laser engravings.