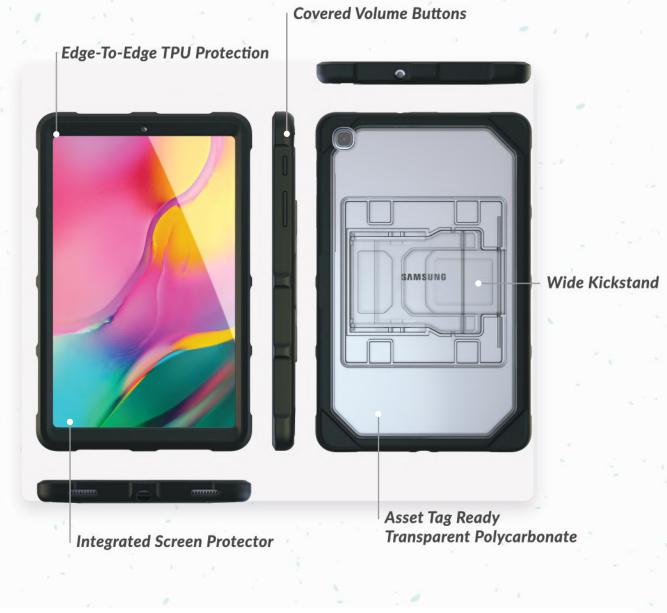

#### SCREEN PROTECTOR

#### WIDE KICKSTAND

#### ASSET TAG READY

#### SCREEN PROTECTION

Adhered onto the case's bezel, the built-in screen protector sits flush against the Galaxy, dispersing the shock from drops from damaging the screen.

### **CLEAR POLYCARBONATE**

Т

Asset and barcode tracing made easy for device deployments of all sizes. The spacious polycarbonate back allows for the display of stickers or laser engravings.