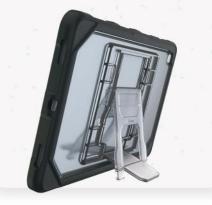

# **AFTERSHOCK** FOR IPAD SAMSUNG GALAXY TABS

#### SCREEN PROTECTOR



#### WIDE KICKSTAND

#### ASSET TAG READY





#### SCREEN PROTECTION

Adhered onto the case's bezel, the built-in screen protector sits flush against the Galaxy, dispersing the shock from drops from damaging the screen.

#### **DROP TEST CERTIFIED**

By SGS labs, a world renowned product testing company The AfterShock was dropped over 30 consecutive times from 5+ feet onto steel plates passing the test every single time.

### **CLEAR POLYCARBONATE**

Т

Asset and barcode tracing made easy for device deployments of all sizes. The spacious polycarbonate back allows for the display of stickers or laser engravings.

## PRODUCT SPECIFICATIONS AFTERSHOCK



**Weight** 0.45 lbs **Material** Polycarbonate + TPU

#### **Product Part Numbers**

AS-7839-BLK AS-7908-BLK AfterShock Case for Samsung Galaxy Tab 8.4 AfterShock Case for Samsung Ga