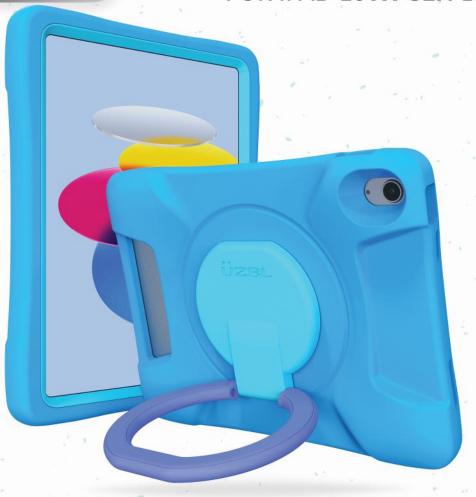

# **CUSHY KIDS CASE**

FOR IPAD **10TH GEN** 10.9"

## **PRODUCT SPECIFICATIONS**

**CUSHY CASE** 

**Integrated Screen Protector** 

Asset Tag Window

> 360 Ring Kickstand **Doubles as Carry Handle**

**Beveled Edges for Maximum Protection** 

Weight 0.625 lbs Material

EVA + Polycarbonate

**Product Part Numbers** 

KID-7902 | Cushy Case for iPad 10th Gen 10.9"

**Dimensions** 

Customization

 $10.7 \times 8 \times 1$  in

Custom School Logo & Colors

**Colors** 