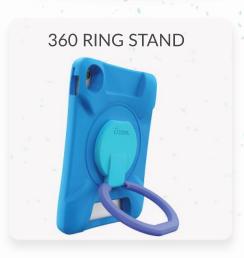

## **PRODUCT SPECIFICATIONS**

**CUSHY CASE** 

**Integrated Screen Protector** 

Asset Tag Window

> 360 Ring Kickstand **Doubles as Carry Handle**

**Beveled Edges for Maximum Protection** 

Weight 0.625 lbs Material