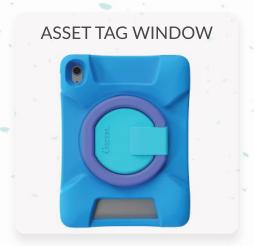

#### **ASSET TAG READY**

The Cushy Case includes a spacious rear cutout designed for effortless device tracking in extensive deployments.