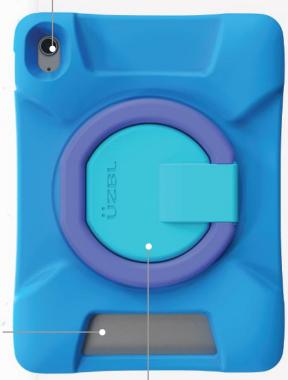

#### **ASSET TAG READY**

The Cushy Case includes a spacious rear cutout designed for effortless device tracking in extensive deployments.

## **PRODUCT SPECIFICATIONS**

**CUSHY CASE** 

**Integrated Screen Protector** 

Asset Tag Window

> 360 Ring Kickstand **Doubles as Carry Handle**

**Beveled Edges for Maximum Protection** 

Weight 0.625 lbs Material