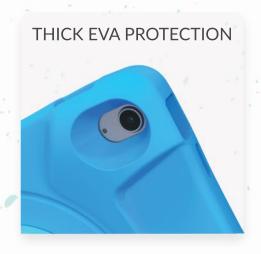

### **SCREEN PROTECTOR**

Comes standard with the Cushy Case. Adhered onto the bezel, the built-in screen protector sits flush against the iPad, dispersing the shock from drops from damaging the iPads screen.

### **DROP TEST CERTIFIED**

By SGS labs, a world renowned product testing company The Cushy Kids Case was dropped over 30 consecutive times from 5+ feet onto steel plates passing the test every single time.