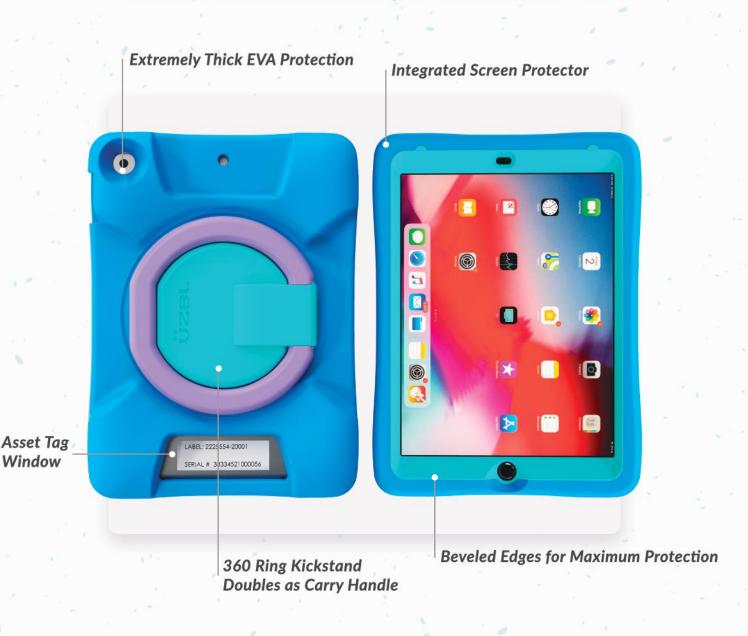

# CUSHY KIDS CASE FOR IPAD 9/8/7th GEN 10.2"

THICK EVA PROTECTION

### 360 RING STAND

#### ASSET TAG WINDOW

#### SCREEN PROTECTOR

Comes standard with the Cushy Case. Adhered onto the bezel, the built-in screen protector sits flush against the iPad, dispersing the shock from drops from damaging the iPads screen.

#### ASSET TAG READY

Т

The Cushy Case includes a spacious rear cutout designed for effortless device tracking in extensive deployments.