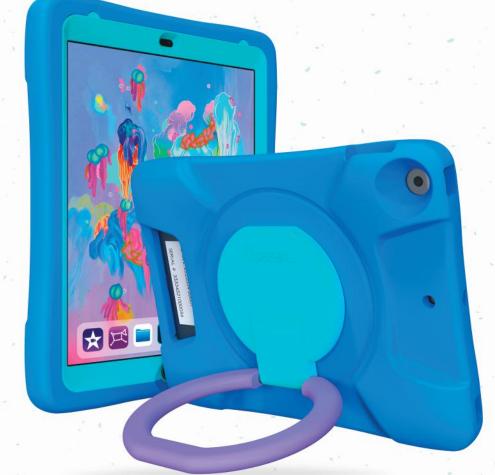

# CUSHY KIDS CASE FOR IPAD 9/8/7th GEN 10.2"

THICK EVA PROTECTION

### 360 RING STAND

#### ASSET TAG WINDOW

#### SCREEN PROTECTOR

Comes standard with the Cushy Case. Adhered onto the bezel, the built-in screen protector sits flush against the iPad, dispersing the shock from drops from damaging the iPads screen.

#### ASSET TAG READY

Т

The Cushy Case includes a spacious rear cutout designed for effortless device tracking in extensive deployments.