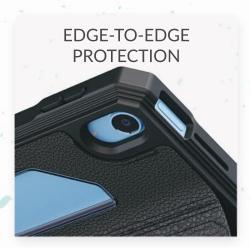

## **AIR CELL EDGES**

Generously thick, double-layered TPU that envelops each corner and edge of the iPad, with curved edges designed to provide additional cushioning against impacts. It has been rigorously drop tested and certified by SGS labs.

## **AIR CELL EDGES**

Incorporated air pockets that act as a shock absorber into each corner of the case. This design element, conceived over a decade ago for our original cases