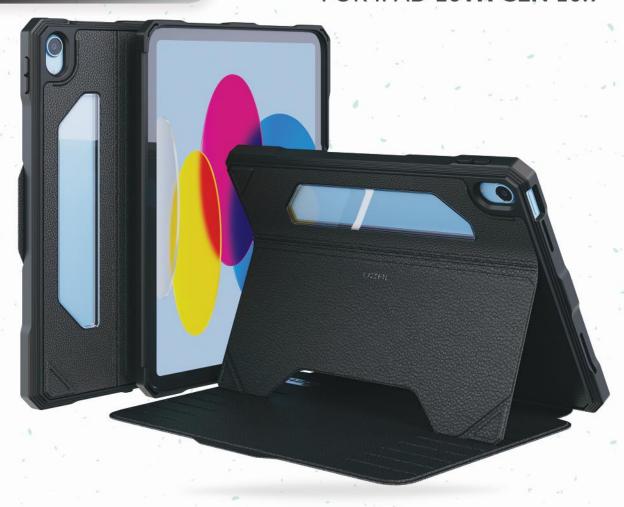

## **MAG FOLIO**

FOR IPAD **10TH GEN** 10.9"

## **AIR CELL EDGES**

Generously thick, double-layered TPU that envelops each corner and edge of the iPad, with curved edges designed to provide additional cushioning against impacts. It has been rigorously drop tested and certified by SGS labs.

### **CHOOSE YOU ANGLE**

Meticulously designed to enhance your iPad experience while maintaining uncompromising drop protection, the Mag Folio's cover serves as a versatile stabilizing base when open with 7+ angles to choose from.