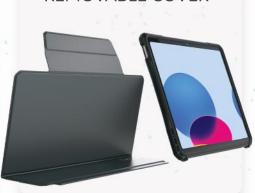

# **GROOVE FOLIO**

**FOR IPAD 10TH GEN 10.9"** 

REMOVABLE COVER

### **SLIDE OFF COVER**

Innovative cover that can be detached from the case. Remove the cover by taking out the iPad from the Groove Folio, detach the cover, and then reinsert the iPad.