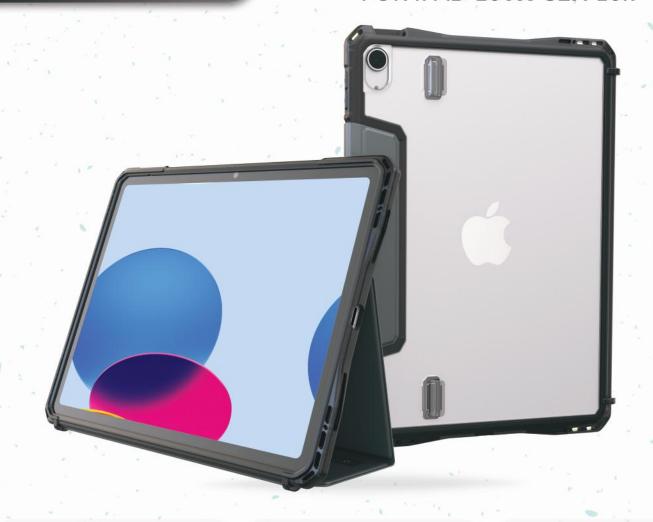

# **GROOVE FOLIO**

**FOR IPAD 10TH GEN 10.9"** 

REMOVABLE COVER

## **MAGNEITC STAND**

### **SLIDE OFF COVER**

Innovative cover that can be detached from the case. Remove the cover by taking out the iPad from the Groove Folio, detach the cover, and then reinsert the iPad.