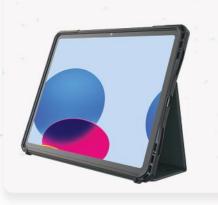

# **GROOVE FOLIO**

**FOR IPAD 10TH GEN 10.9"** 

REMOVABLE COVER

## **MAGNEITC STAND**