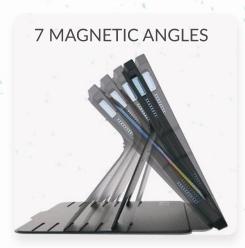

### **CHOOSE YOU ANGLE**

Meticulously designed to enhance your iPad experience while maintaining uncompromising drop protection, the Mag Folio's cover serves as a versatile stabilizing base when open with 7+ angles to choose from.