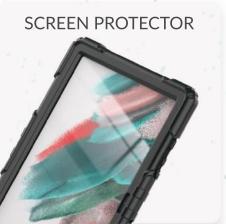

### **SCREEN PROTECTION**

Adhered onto the case's bezel, the built-in screen protector sits flush against the Galaxy, dispersing the shock from drops from damaging the screen.