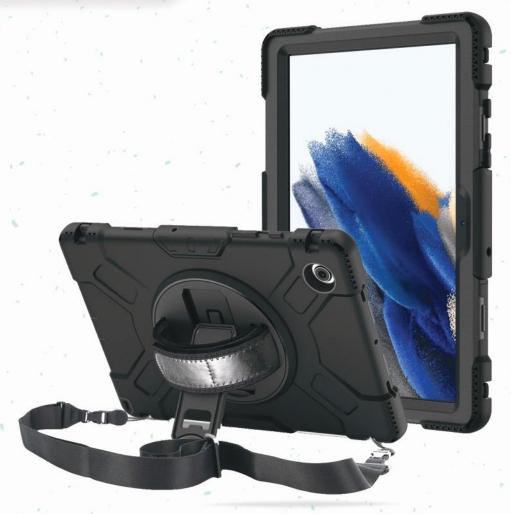

# **RUGGED CASE**

FOR SAMSUNG GALAXY TAB 10.5

#### **RUGGED EXTERIOR**

A fusion of advanced shock-absorbing materials and a robust polycarbonate shell encase the entire Galaxy device, providing reliable drop protection from heights of 5 feet and beyond.

## **RUGGED CASE**

Rotating Kickstand + Hand Strap Adjustable Shoulder Strap **Rugged Grippy Exterior** 

Weight 0.65 lbs

Material

**Product Part Numbers** 

CASE-7138 | Rugged Case for Samsung Galaxy Tab 10.5 (x200 Series)