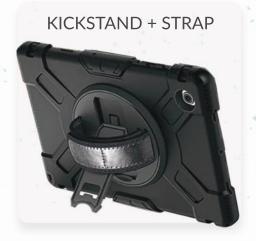

#### **360 KICKSTAND**

Conventional kickstands tend to scatter pins and parts when they fail. The Rugged Case's wide kickstand does not. Instead of breaking upon impact, it neatly folds back into position.

## **RUGGED CASE**

Rotating Kickstand + Hand Strap Adjustable Shoulder Strap **Rugged Grippy Exterior** 

Weight 0.65 lbs

Material

**Product Part Numbers** 

CASE-7138 | Rugged Case for Samsung Galaxy Tab 10.5 (x200 Series)