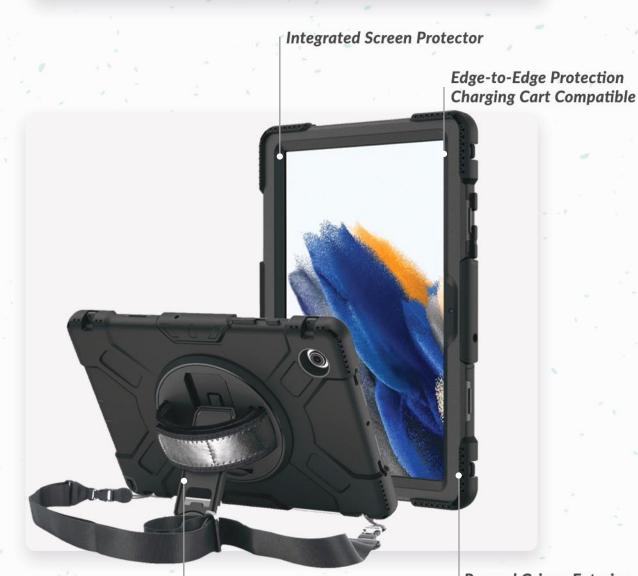

# **RUGGED CASE**

FOR SAMSUNG GALAXY TAB 10.5

### **SCREEN PROTECTION**

Adhered onto the case's bezel, the built-in screen protector sits flush against the Galaxy, dispersing the shock from drops from damaging the screen.

#### **360 KICKSTAND**

Conventional kickstands tend to scatter pins and parts when they fail. The Rugged Case's wide kickstand does not. Instead of breaking upon impact, it neatly folds back into position.

#### **RUGGED EXTERIOR**

A fusion of advanced shock-absorbing materials and a robust polycarbonate shell encase the entire Galaxy device, providing reliable drop protection from heights of 5 feet and beyond.

## **RUGGED CASE**

Rotating Kickstand + Hand Strap Adjustable Shoulder Strap **Rugged Grippy Exterior** 

Weight 0.65 lbs

Material

**Product Part Numbers** 

CASE-7138 | Rugged Case for Samsung Galaxy Tab 10.5 (x200 Series)