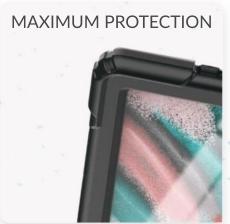

#### **RUGGED EXTERIOR**

A fusion of advanced shock-absorbing materials and a robust polycarbonate shell encase the entire Galaxy device, providing reliable drop protection from heights of 5 feet and beyond.