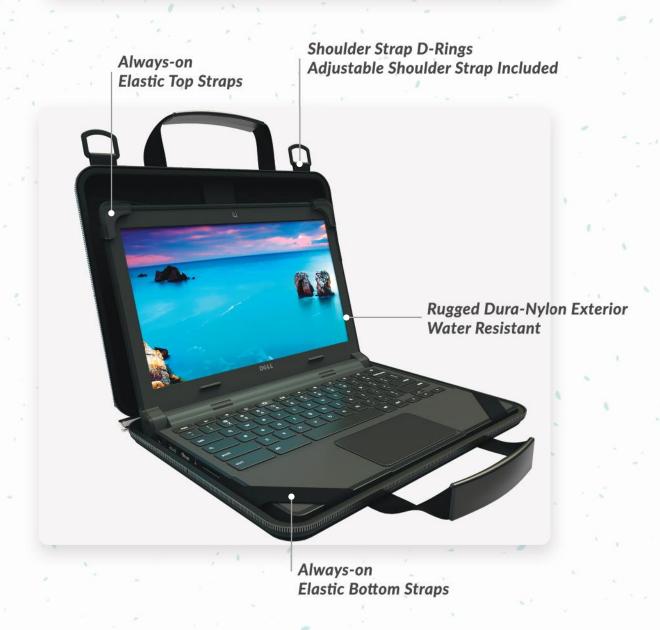

# **EVA ALWAYS-ON**

FOR 11-14" LAPTOPS

**ALWAYS ON STRAPS** 

# **PRODUCT SPECIFICATIONS**

EVA ALWAYS-ON 11.6" & 13-14"

Weight

EVA7953 | 1 lbs

**Internal Dims** EVA7953 | 11.8 x 8.5 in

**External Dims** EVA7953 | 12.5 x 9.5 x 1.25 in

Material

Nylon, EVA

Closure

Zipper Closure

**Colors** Black **Product Part Numbers** 

EVA7953 | 11.6" EVA Always-on Case (No Pouch)

Customization

Eligable for Custom School Logo & Colors