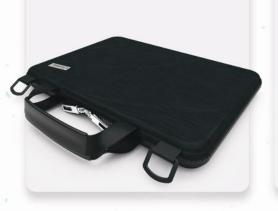

## **NO POUCH**

The ÜZBL EVA Always-on cases are available in both pouch and non-pouch variants. Select the option that suits your specific needs and preferences.

#### **RUGGED EVA**

Known for its exceptional shock absorption capabilities, safeguarding devices from accidental drops and impacts. Its lightweight nature ensures ease of portability.