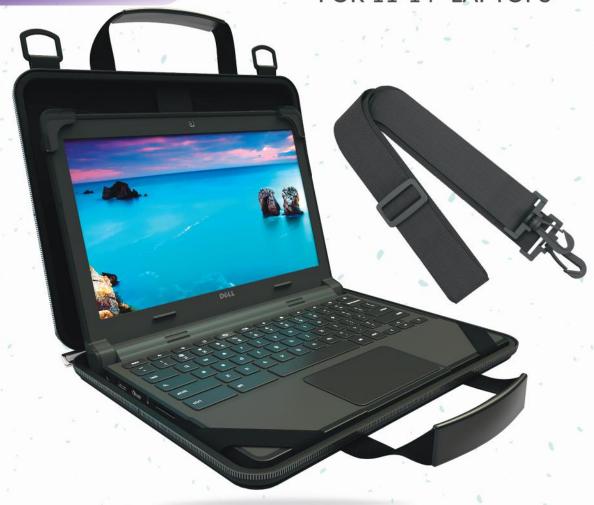

# **EVA ALWAYS-ON**

FOR 11-14" LAPTOPS

**ALWAYS ON STRAPS** 

#### **RUGGED EVA**

Known for its exceptional shock absorption capabilities, safeguarding devices from accidental drops and impacts. Its lightweight nature ensures ease of portability.

## **DESIGNED FOR K12**

The case your Chromebook will never have to leave, even when charging. Specifically tailored for students going from classroom to classroom.