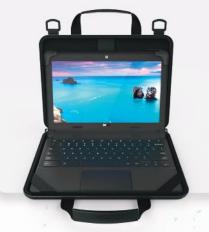

## **DESIGNED FOR K12**

The case your Chromebook will never have to leave, even when charging. Specifically tailored for students going from classroom to classroom.