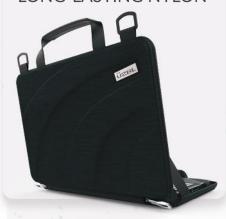

# **EVA ALWAYS-ON**

FOR 11-14" LAPTOPS







**ALWAYS ON STRAPS** 



# LONG-LASTING NYLON



## **NO POUCH**

The ÜZBL EVA Always-on cases are available in both pouch and non-pouch variants. Select the option that suits your specific needs and preferences.

#### **RUGGED EVA**

Known for its exceptional shock absorption capabilities, safeguarding devices from accidental drops and impacts. Its lightweight nature ensures ease of portability.

## **DESIGNED FOR K12**

The case your Chromebook will never have to leave, even when charging. Specifically tailored for students going from classroom to classroom.

# **PRODUCT SPECIFICATIONS**

EVA ALWAYS-ON 11.6" & 13-14"



Weight

EVA7953 | 1 lbs

**Internal Dims** EVA7953 | 11.8 x 8.5 in

**External Dims** EVA7953 | 12.5 x 9.5 x 1.25 in

Material

Nylon, EVA

Closure

Zipper Closure

**Colors** Black **Product Part Numbers** 

EVA7953