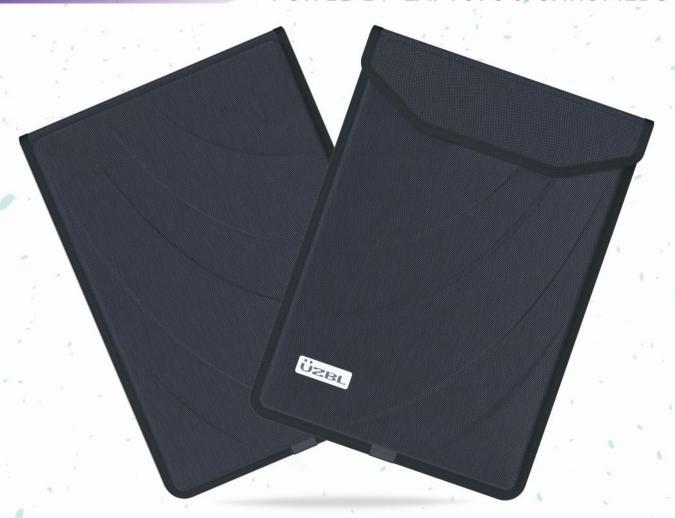

### **NO POUCH**

The ÜZBL Sleeve cases are available in both pouch and non-pouch variants. Select the option that suits your specific needs and preferences.

#### **RUGGED EVA**

Known for its exceptional shock absorption capabilities, safeguarding devices from accidental drops and impacts. Its lightweight nature ensures ease of portability.