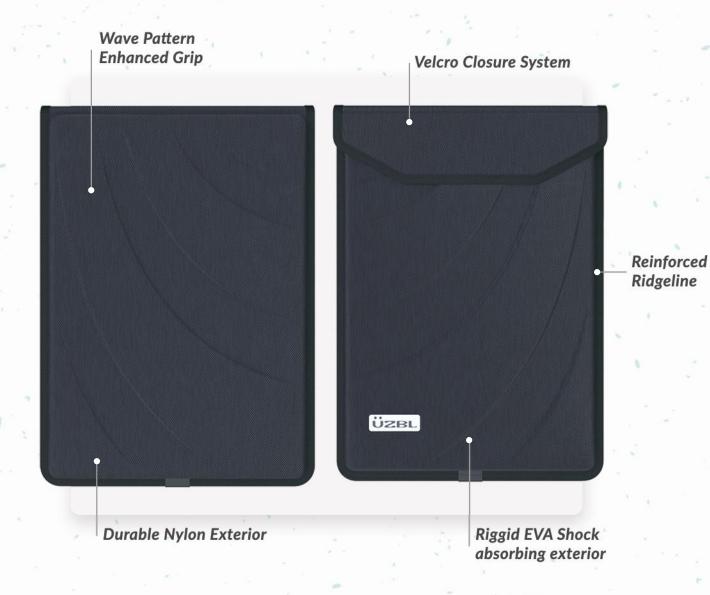

## LONG-LASTING NYLON

### **NO POUCH**

The ÜZBL Sleeve cases are available in both pouch and non-pouch variants. Select the option that suits your specific needs and preferences.

#### **RUGGED EVA**

Known for its exceptional shock absorption capabilities, safeguarding devices from accidental drops and impacts. Its lightweight nature ensures ease of portability.