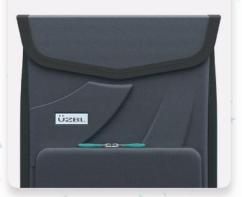

## **LARGE POUCH**

The ÜZBL Sleeve cases are available in both pouch and non-pouch variants. Select the option that suits your specific needs and preferences.