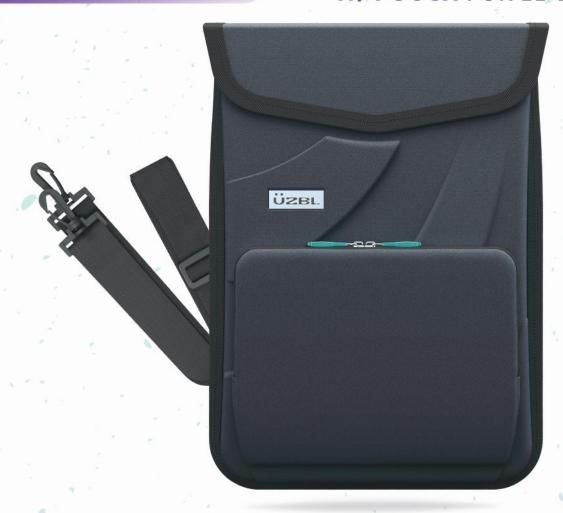

# **LAPTOP SLEEVE**

W/ POUCH FOR 11-14" LAPTOPS

PLUSH INTERIOR

LONG-LASTING NYLON

## **LARGE POUCH**

The ÜZBL Sleeve cases are available in both pouch and non-pouch variants. Select the option that suits your specific needs and preferences.

#### **EVA CHASSIS**

Known for its exceptional shock absorption capabilities, safeguarding devices from accidental drops and impacts. Its lightweight nature ensures ease of portability.