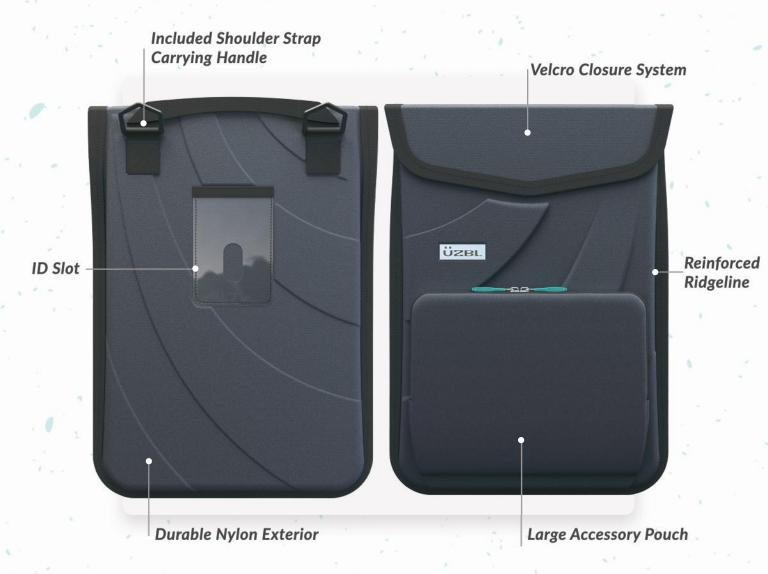

# **LAPTOP SLEEVE**

W/ POUCH FOR 11-14" LAPTOPS

PLUSH INTERIOR

LONG-LASTING NYLON

## **LARGE POUCH**

The ÜZBL Sleeve cases are available in both pouch and non-pouch variants. Select the option that suits your specific needs and preferences.