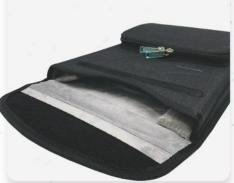

# **LAPTOP SLEEVE**

W/ POUCH FOR 11-14" LAPTOPS

PLUSH INTERIOR

LONG-LASTING NYLON