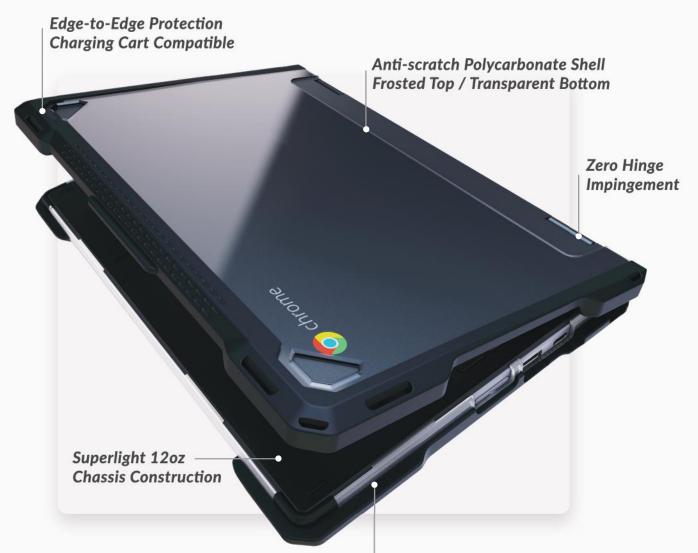

# **PRODUCT SPECIFICATIONS** RUGGED HARD SHELL

Superfast Install / Uninstall Process

WeightMaterial12 ouncesPolycarbonate + TPU

**Product Part Numbers** LAP7981 | Asus Chromebook CR1 & Flip CR1 CR1100 / BR1100

DimensionsCustomization12.6 x 8.5 x 1 inCustom School Logo & Colors

**Colors** Black / Transparent

1 (949) 422 1591

sales@uzbl.com www.uzbl.com