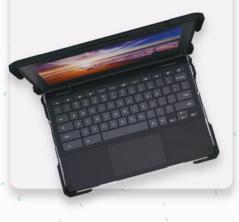

# **RUGGED SHELL** FOR ASUS CHROMEBOOKS

## **DESIGNED FOR K12**

Designed to meet the needs of both students and IT departments, providing a robust solution for safeguarding devices while also ensuring seamless and straightforward installation