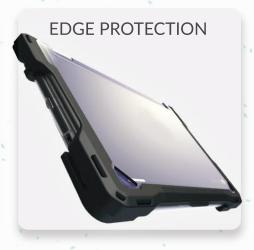

#### **RUBBERIZED EDGES**

Durable yet soft TPU rubber envelops all corners and edges of the device, incorporating strategically positioned 'air pockets' on each corner.